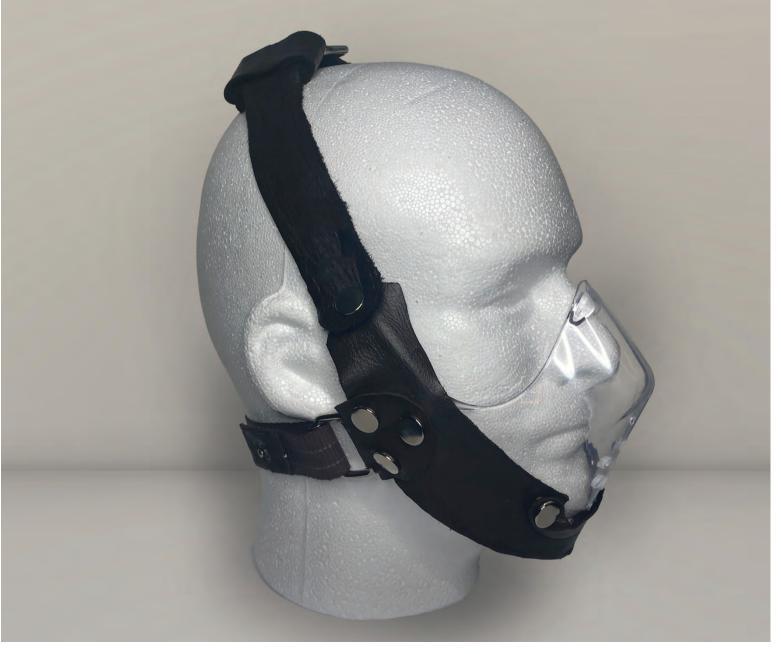

### HANNIBAL (NBC) MASK REPLICA

WILL GRAHAM'S BITE MASK AS SEEN IN HANNIBAL (NBC) SEASON 2 EPISODE 5: MUKOZUKE

#### **PROP CONSTRUCTION**