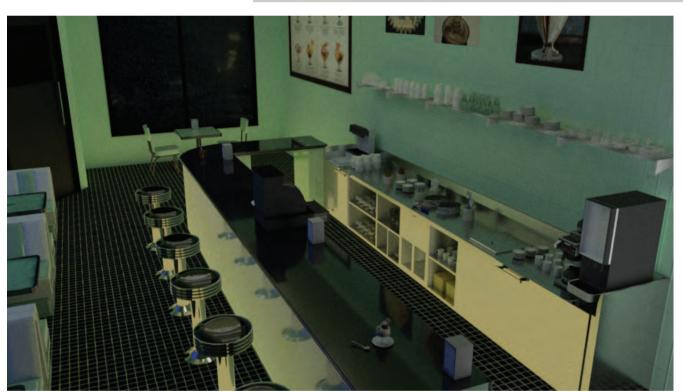

## WIZARD OF OZ





PRESENTED BY: WESTCHESTER SANDBOX THEATER DIRECTOR: JASON SUMMERS



INITIAL CONCEPT DRAWING (DONE IN PROCREATE)

### **SET DESIGN/CONSTRUCTION**



### **A YEAR WITH FROG AND TOAD**



LIGHTING DESIGN: RUTH HUTSON **CREATED IN VECTORWORKS** 



#### **CONCEPT - ASSISTANT LIGHTING DESIGN**

| Aun P           | rog and Toad      | _ |
|-----------------|-------------------|---|
| HTIN            | G PLOT            |   |
| Subset 67       | Lauren Peilippini |   |
| -               | 1/2*=1-0*         | - |
| Station and and |                   | - |
|                 | 1                 |   |
|                 |                   |   |
|                 | 47                |   |

#### **VECTORWORKS 3D DRAFTING AND RENDERING**

## **SKETCHUP/VRAY/LAYOUT CONCEPT**













#### **CONCEPT - SET DESIGN**

### HANNIBAL (NBC) MASK REPLICA



WILL GRAHAM'S BITE MASK AS SEEN IN HANNIBAL (NBC) SEASON 2 EPISODE 5: MUKOZUKE



#### **PROP CONSTRUCTION**

### THANK YOU!