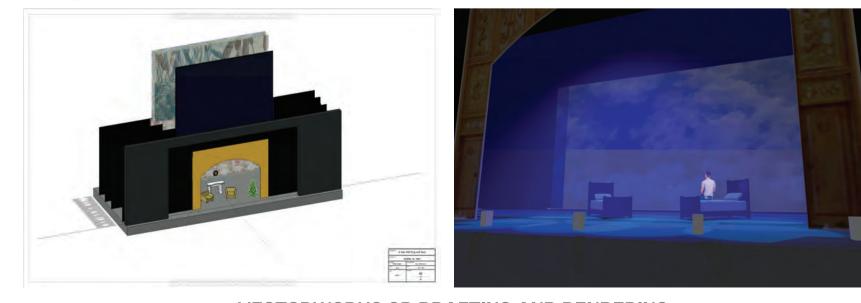

PERFORMING ARTS CENTER DIRECTOR: FRANK PORTANOVA LIGHTING DESIGN: JAMIE RODERICK TECHNICAL DIRECTOR: ZACHARY DORE PHOTOS COURTESY OF: CHRISTOPHER SWADER, JUSTIN SWADER, KATHLEEN DAVISSON

### **IN THE HEIGHTS**

### **GENERAL CARPENTER/SCENIC ARTIST**





DUTIES INCLUDED: - STRUCTURE CARPENTRY - Scenic Painting - Set dressing - Welding for constuction of functional garages

#### PRESENTED BY: PORT CHESTER COUNCIL FOR THE ARTS DIRECTOR: JULIE COLANGELO DORE TECHNICAL DIRECTOR: ZACHARY DORE PHOTOS COURTESY OF: MARGARET SCULTI



## WIZARD OF OZ





PRESENTED BY: WESTCHESTER SANDBOX THEATER DIRECTOR: JASON SUMMERS



INITIAL CONCEPT DRAWING (DONE IN PROCREATE)

### **SET DESIGN/CONSTRUCTION**



### **A YEAR WITH FROG AND TOAD**



LIGHTING DESIGN: RUTH HUTSON **CREATED IN VECTORWORKS** 



#### **CONCEPT - ASSISTANT LIGHTING DESIGN**

| Aun P           | rog and Toad      | _ |
|-----------------|-------------------|---|
| HTIN            | G PLOT            |   |
| Subset 67       | Lauren Peilippini |   |
| -               | 1/2*=1-0*         | - |
| Station and and |                   | - |
|                 | 1                 |   |
|                 |                   |   |
|                 | 47                |   |

#### **VECTORWORKS 3D DRAFTING AND RENDERING**

## **SKETCHUP/VRAY/LAYOUT CONCEPT**













#### **CONCEPT - SET DESIGN**

### HANNIBAL (NBC) MASK REPLICA



WILL GRAHAM'S BITE MASK AS SEEN IN HANNIBAL (NBC) SEASON 2 EPISODE 5: MUKOZUKE



#### **PROP CONSTRUCTION**

### THANK YOU!