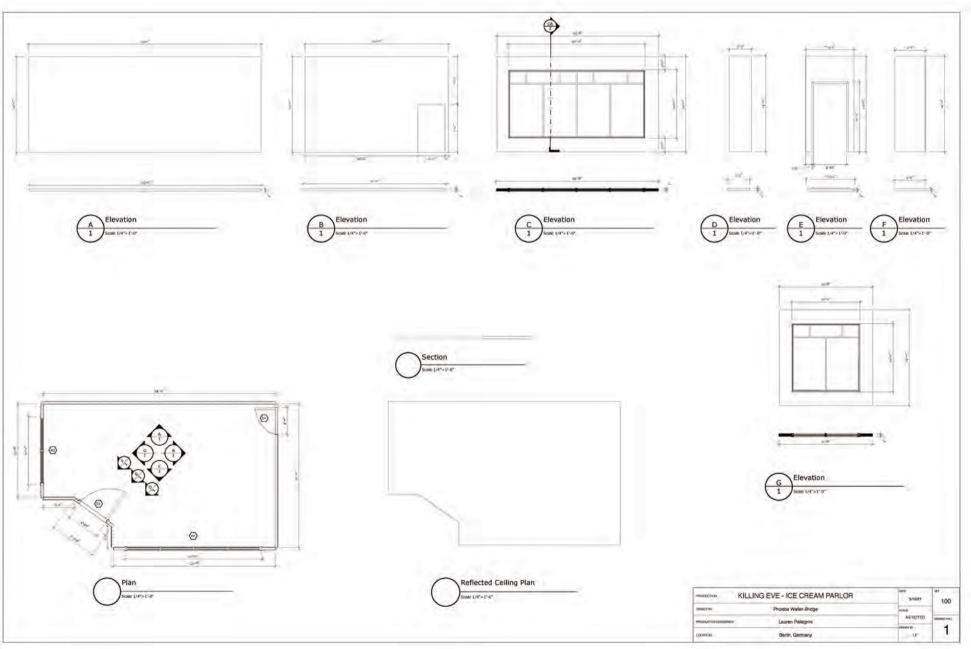

WIZARD OF OZ





PRESENTED BY: WESTCHESTER SANDBOX THEATER DIRECTOR: JASON SUMMERS



INITIAL CONCEPT DRAWING (DONE IN PROCREATE)

### **SET DESIGN/CONSTRUCTION**



### **A YEAR WITH FROG AND TOAD**



LIGHTING DESIGN: RUTH HUTSON **CREATED IN VECTORWORKS** 



#### **CONCEPT - ASSISTANT LIGHTING DESIGN**

| Aun P           | rog and Toad      | _ |
|-----------------|-------------------|---|
| HTIN            | G PLOT            |   |
| Subset 67       | Lauren Peilippini |   |
| -               | 1/2*=1-0*         | - |
| Station and and |                   | - |
|                 | 1                 |   |
|                 |                   |   |
|                 | 47                |   |

#### **VECTORWORKS 3D DRAFTING AND RENDERING**

## **SKETCHUP/VRAY/LAYOUT CONCEPT**













#### **CONCEPT - SET DESIGN**

### HANNIBAL (NBC) MASK REPLICA



WILL GRAHAM'S BITE MASK AS SEEN IN HANNIBAL (NBC) SEASON 2 EPISODE 5: MUKOZUKE



#### **PROP CONSTRUCTION**

### THANK YOU!