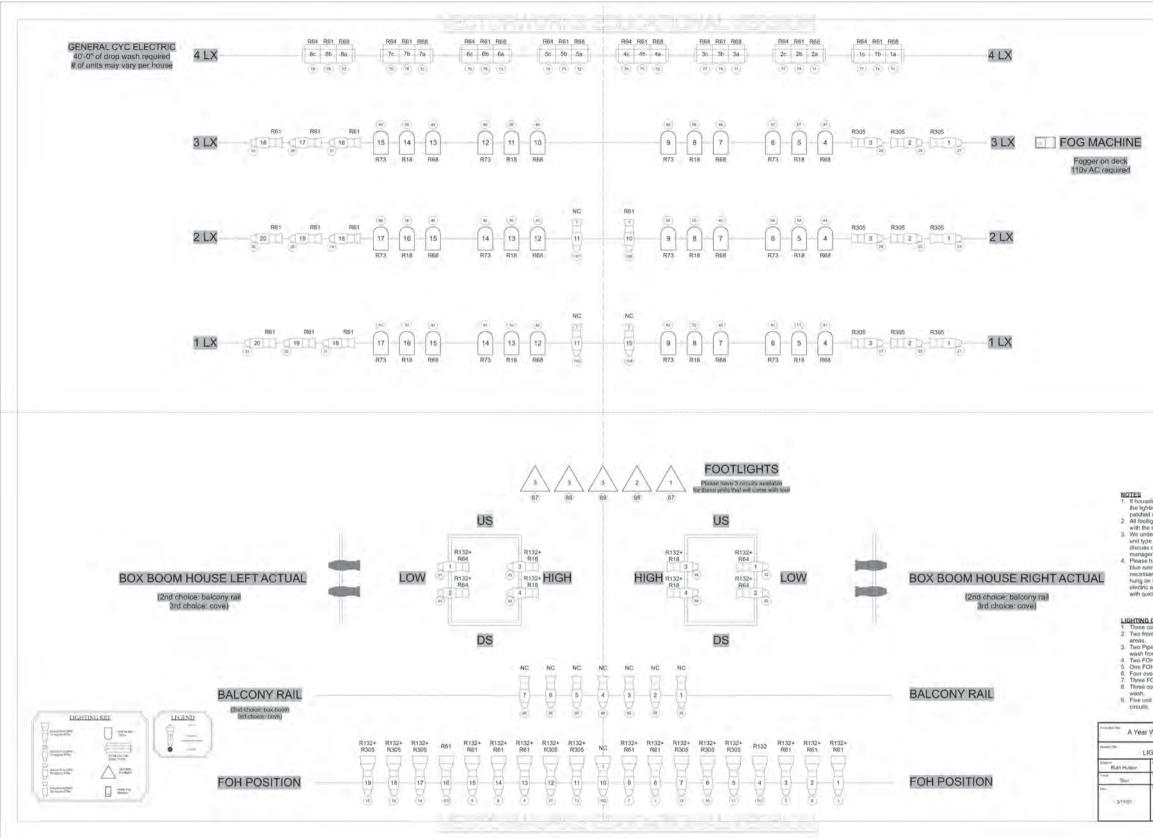

### **A YEAR WITH FROG AND TOAD**

LIGHTING DESIGN: RUTH HUTSON **CREATED IN VECTORWORKS** 

#### **CONCEPT - ASSISTANT LIGHTING DESIGN**

| Aun P           | rog and Toad      | _ |
|-----------------|-------------------|---|
| HTIN            | G PLOT            |   |
| Subset 67       | Lauren Peilippini |   |
| -               | 1/2*=1-0*         | - |
| Station and and |                   | - |
|                 | 1                 |   |
|                 |                   |   |
|                 | 47                |   |