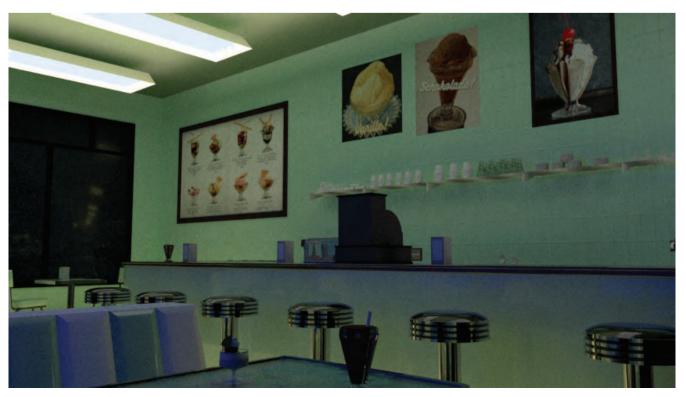

# WIZARD OF OZ





PRESENTED BY: WESTCHESTER SANDBOX THEATER DIRECTOR: JASON SUMMERS



INITIAL CONCEPT DRAWING (DONE IN PROCREATE)

### **SET DESIGN/CONSTRUCTION**



### **A YEAR WITH FROG AND TOAD**



LIGHTING DESIGN: RUTH HUTSON **CREATED IN VECTORWORKS** 



#### **CONCEPT - ASSISTANT LIGHTING DESIGN**

| Aun P           | rog and Toad      | _ |
|-----------------|-------------------|---|
| HTIN            | G PLOT            |   |
| Subset 67       | Lauren Peilippini |   |
| -               | 1/2*=1-0*         | - |
| Station and and |                   | - |
|                 | 1                 |   |
|                 |                   |   |
|                 | 47                |   |

#### **VECTORWORKS 3D DRAFTING AND RENDERING**

## **SKETCHUP/VRAY/LAYOUT CONCEPT**













#### **CONCEPT - SET DESIGN**

### HANNIBAL (NBC) MASK REPLICA



WILL GRAHAM'S BITE MASK AS SEEN IN HANNIBAL (NBC) SEASON 2 EPISODE 5: MUKOZUKE



#### **PROP CONSTRUCTION**

### THANK YOU!