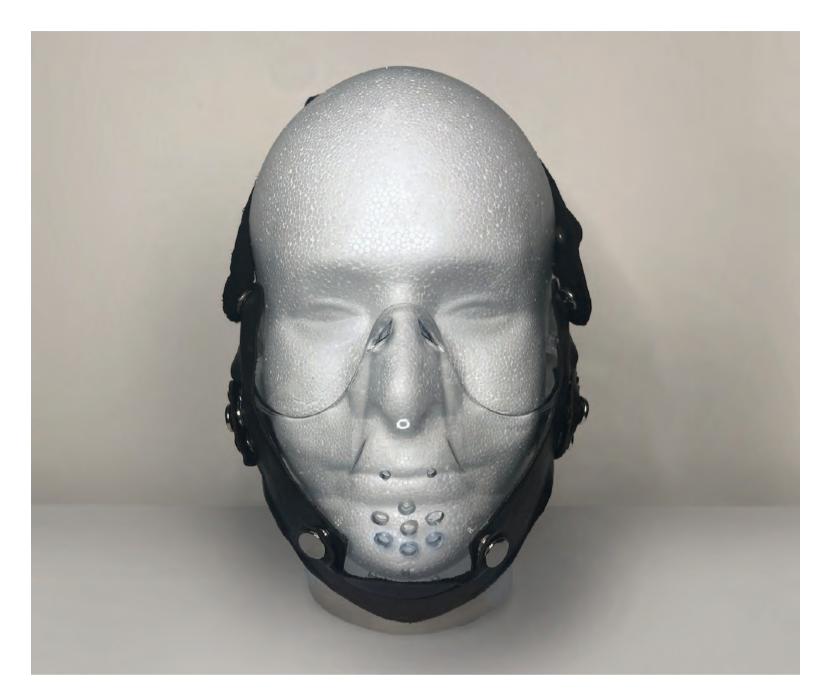

### HANNIBAL (NBC) MASK REPLICA

WILL GRAHAM'S BITE MASK AS SEEN IN HANNIBAL (NBC) SEASON 2 EPISODE 5: MUKOZUKE

#### **PROP CONSTRUCTION**