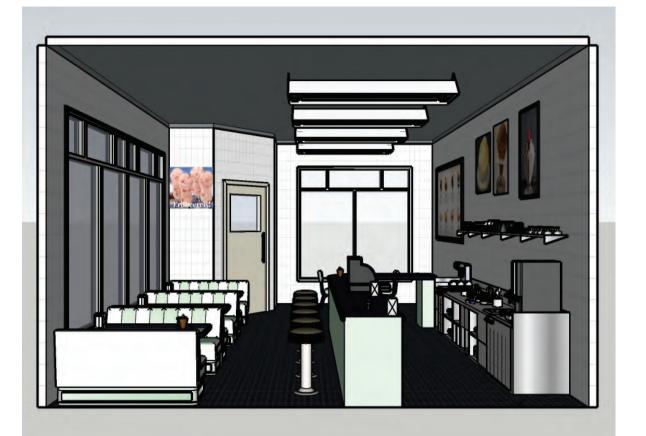

I



## WIZARD OF OZ





PRESENTED BY: WESTCHESTER SANDBOX THEATER DIRECTOR: JASON SUMMERS



INITIAL CONCEPT DRAWING (DONE IN PROCREATE)

### **SET DESIGN/CONSTRUCTION**



### **A YEAR WITH FROG AND TOAD**



LIGHTING DESIGN: RUTH HUTSON **CREATED IN VECTORWORKS** 



#### **CONCEPT - ASSISTANT LIGHTING DESIGN**

| Aun P           | rog and Toad      | _ |
|-----------------|-------------------|---|
| HTIN            | G PLOT            |   |
| Subset 67       | Lauren Peilippini |   |
| -               | 1/2*=1-0*         | - |
| Station and and |                   | - |
|                 | 1                 |   |
|                 |                   |   |
|                 | 47                |   |

#### **VECTORWORKS 3D DRAFTING AND RENDERING**

## **SKETCHUP/VRAY/LAYOUT CONCEPT**













#### **CONCEPT - SET DESIGN**

### HANNIBAL (NBC) MASK REPLICA



WILL GRAHAM'S BITE MASK AS SEEN IN HANNIBAL (NBC) SEASON 2 EPISODE 5: MUKOZUKE



#### **PROP CONSTRUCTION**

### THANK YOU!