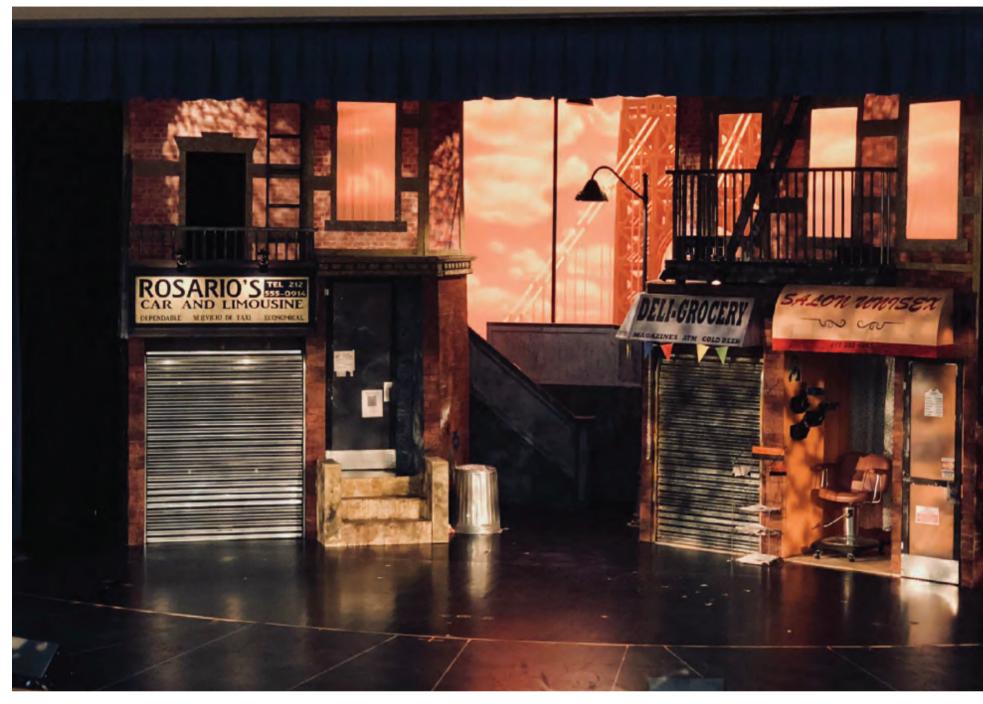

### **IN THE HEIGHTS**

### **GENERAL CARPENTER/SCENIC ARTIST**

DUTIES INCLUDED: - STRUCTURE CARPENTRY - Scenic Painting - Set dressing - Welding for constuction of functional garages

#### PRESENTED BY: PORT CHESTER COUNCIL FOR THE ARTS DIRECTOR: JULIE COLANGELO DORE TECHNICAL DIRECTOR: ZACHARY DORE PHOTOS COURTESY OF: MARGARET SCULTI