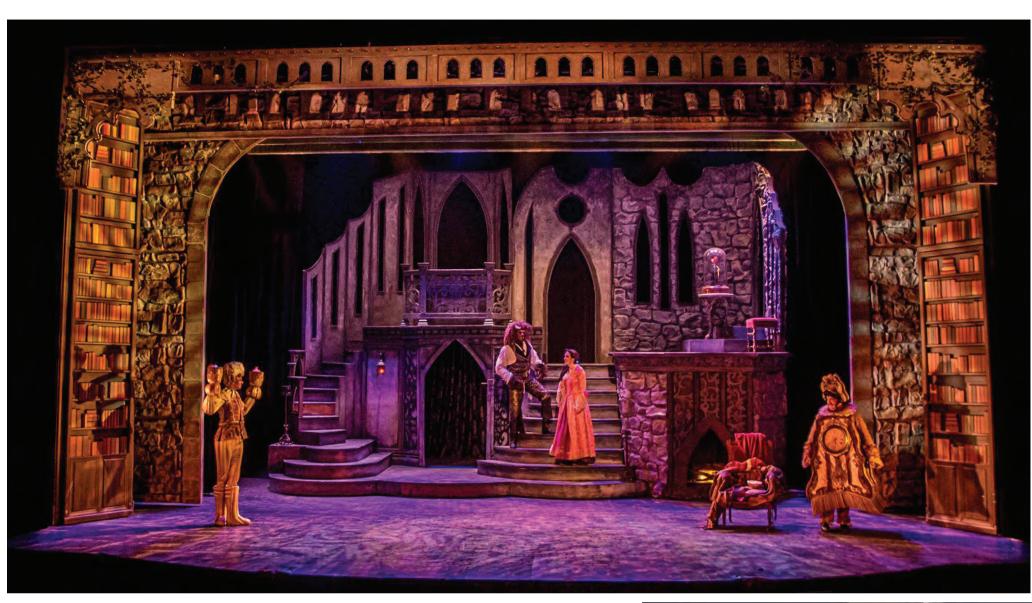

## **BEAUTY AND THE BEAST**

DUTIES INCLUDED: - STRUCTURE CARPENTRY - DETAIL WORK (FRAMING, MOULDING) - LARGE SCALE VACUFORM APPLICATION

#### PRESENTED BY: WHITE PLAINS PERFORMING ARTS CENTER DIRECTOR: FRANK PORTANOVA LIGHTING DESIGN: JAMIE RODERICK TECHNICAL DIRECTOR: ZACHARY DORE PHOTOS COURTESY OF: CHRISTOPHER SWADER, JUSTIN SWADER, KATHLEEN DAVISSON