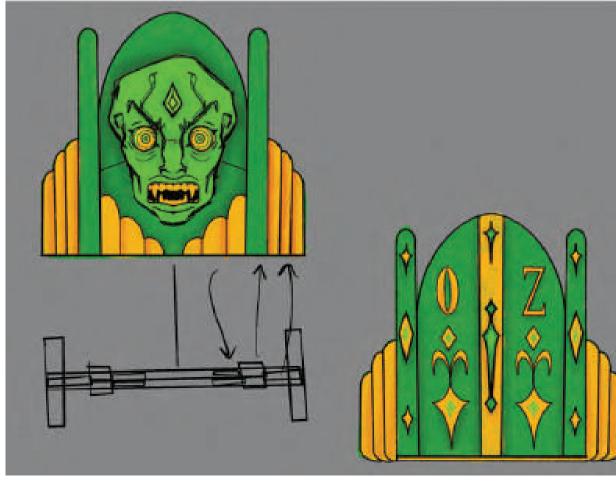

## WIZARD OF OZ

PRESENTED BY: WESTCHESTER SANDBOX THEATER DIRECTOR: JASON SUMMERS

INITIAL CONCEPT DRAWING (DONE IN PROCREATE)