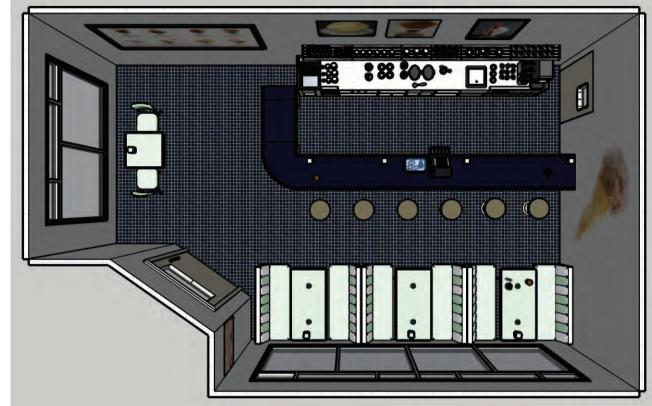

## WIZARD OF OZ





PRESENTED BY: WESTCHESTER SANDBOX THEATER DIRECTOR: JASON SUMMERS



INITIAL CONCEPT DRAWING (DONE IN PROCREATE)

### **SET DESIGN/CONSTRUCTION**



### **A YEAR WITH FROG AND TOAD**



LIGHTING DESIGN: RUTH HUTSON **CREATED IN VECTORWORKS** 



#### **CONCEPT - ASSISTANT LIGHTING DESIGN**

| Aun P           | rog and Toad      | _ |
|-----------------|-------------------|---|
| HTIN            | G PLOT            |   |
| Subset 67       | Lauren Peilippini |   |
| -               | 1/2*=1-0*         | - |
| Station and and |                   | - |
|                 | 1                 |   |
|                 |                   |   |
|                 | 47                |   |

#### **VECTORWORKS 3D DRAFTING AND RENDERING**

## **SKETCHUP/VRAY/LAYOUT CONCEPT**













#### **CONCEPT - SET DESIGN**

### HANNIBAL (NBC) MASK REPLICA



WILL GRAHAM'S BITE MASK AS SEEN IN HANNIBAL (NBC) SEASON 2 EPISODE 5: MUKOZUKE



#### **PROP CONSTRUCTION**

### THANK YOU!