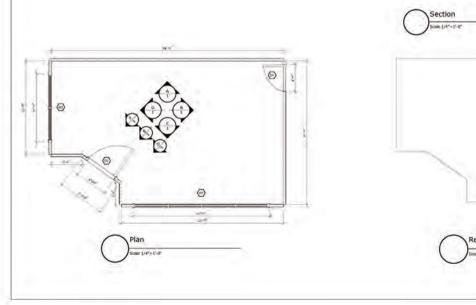

### **A YEAR WITH FROG AND TOAD**

LIGHTING DESIGN: RUTH HUTSON **CREATED IN VECTORWORKS** 

#### **CONCEPT - ASSISTANT LIGHTING DESIGN**

| Aun P           | rog and Toad      | _ |
|-----------------|-------------------|---|
| HTIN            | G PLOT            |   |
| Subset 67       | Lauren Peilippini |   |
| -               | 1/2*=1-0*         | - |
| Station and and |                   | - |
|                 | 1                 |   |
|                 |                   |   |
|                 | 47                |   |